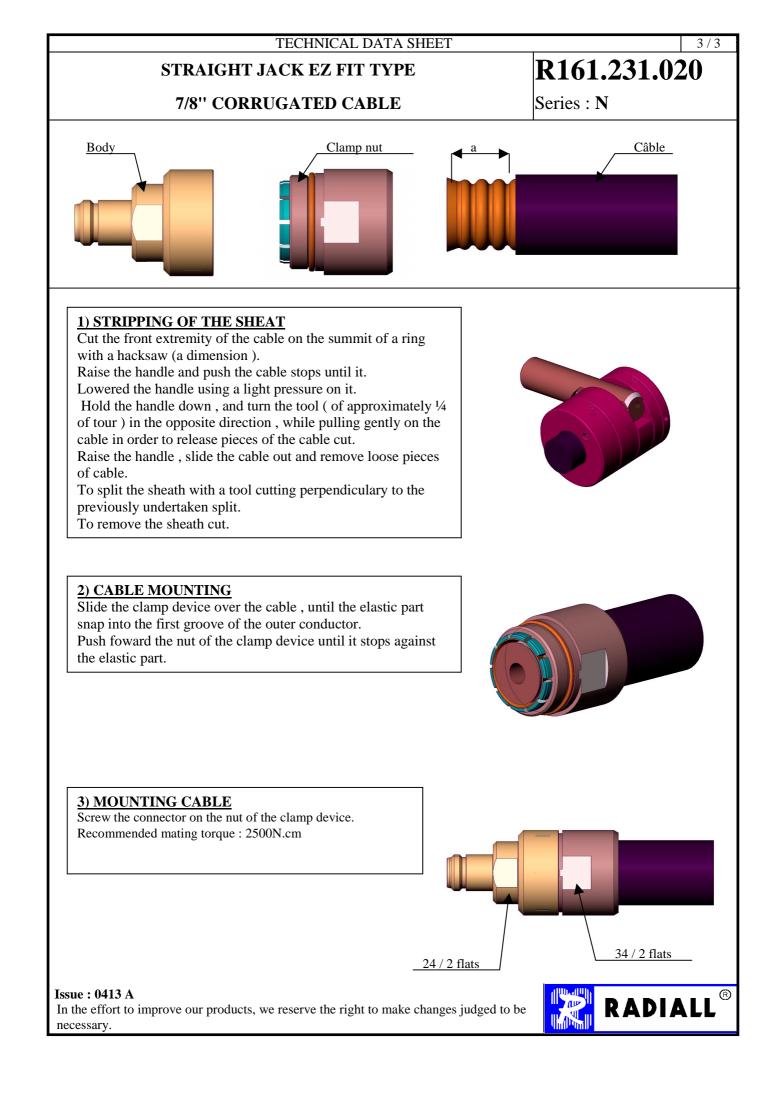

|                                                                                              |                        |             |         |         |                      |  |
| Operating temperatu<br>Hermetic seal                                                                    |                                                              | Atm.cm3/s                                                                                                                                                                                                                    |                                                                                              |                        |             |         |         |                      |  |